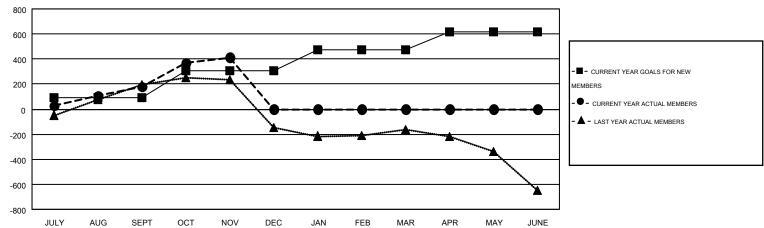

## GOALS AND ACTUAL MEMBERS CUMULATIVE

| DROPPED CLUBS: 5  DROPPED MEMBERS |                | 90 CLUBS OF 263 ADDED 1 OR MORE<br>NEW MEMBERS | GENDER DISTRIBUTION           MALE         4,213 (77.13%)           FEMALE         1,249 (22.87%) |              |  |
|-----------------------------------|----------------|------------------------------------------------|---------------------------------------------------------------------------------------------------|--------------|--|
| DECEASED  CLUB CANCELLED  OTHER   | 2<br>56<br>218 | CLICK HERE FOR HEALTH ASSESSMENT DATA          | FAMILY UNIT MEMBERS HEAD OF HOUSEHOLD                                                             | 2,902<br>893 |  |
| TOTAL                             | 276            |                                                | NON-HEAD OF HOUSEHOLD                                                                             | 2,009        |  |

## MONTHLY MEMBERSHIP PROGRESS REPORT

Multiple District 305

Results as of: 11/30/2016

**LOCATION: PAKISTAN** 

GMT CA 6

GMT: V S KUKREJA

| Clubs                 |                  |           |                  |                  | Members               |                    |                                        |                    |                  |
|-----------------------|------------------|-----------|------------------|------------------|-----------------------|--------------------|----------------------------------------|--------------------|------------------|
| RESULTS FOR 2016-2017 |                  |           |                  |                  | RESULTS FOR 2016-2017 |                    |                                        |                    |                  |
| QUARTER               | NEW CLUB<br>GOAL | NEW CLUBS | DROPPED<br>CLUBS | NET<br>GAIN/LOSS | QUARTER               | NEW MEMBER<br>GOAL | CHARTER AND<br>NEW<br>MEMBERS<br>ADDED | DROPPED<br>MEMBERS | NET<br>GAIN/LOSS |
| JULY/AUG/SEPT         | 6                | 2         | 2                | 0                | JULY/AUG/SEPT         | 95                 | 380                                    | 199                | 181              |
| OCT/NOV/DEC           | 4                | 5         | 3                | 2                | OCT/NOV/DEC           | 209                | 310                                    | 77                 | 233              |
| JAN/FEB/MAR           | 5                | 0         | 0                | 0                | JAN/FEB/MAR           | 167                | 0                                      | 0                  | 0                |
| APR/MAY/JUNE          | 3                | 0         | 0                | 0                | APR/MAY/JUNE          | 148                | 0                                      | 0                  | 0                |