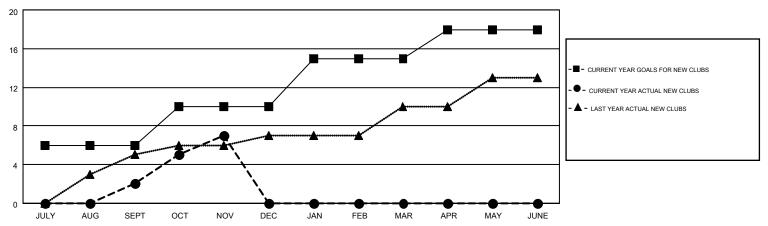

## GOALS AND ACTUAL NEW CLUBS CUMULATIVE

## MONTHLY MEMBERSHIP PROGRESS REPORT

Multiple District 305

Results as of: 11/30/2016

**LOCATION: PAKISTAN** 

GMT CA 6

GMT: V S KUKREJA

| Clubs                 |                  |           |                  |                  | Members               |                    |                                        |                    |                  |
|-----------------------|------------------|-----------|------------------|------------------|-----------------------|--------------------|----------------------------------------|--------------------|------------------|
| RESULTS FOR 2016-2017 |                  |           |                  |                  | RESULTS FOR 2016-2017 |                    |                                        |                    |                  |
| QUARTER               | NEW CLUB<br>GOAL | NEW CLUBS | DROPPED<br>CLUBS | NET<br>GAIN/LOSS | QUARTER               | NEW MEMBER<br>GOAL | CHARTER AND<br>NEW<br>MEMBERS<br>ADDED | DROPPED<br>MEMBERS | NET<br>GAIN/LOSS |
| JULY/AUG/SEPT         | 6                | 2         | 2                | 0                | JULY/AUG/SEPT         | 95                 | 380                                    | 199                | 181              |
| OCT/NOV/DEC           | 4                | 5         | 3                | 2                | OCT/NOV/DEC           | 209                | 310                                    | 77                 | 233              |
| JAN/FEB/MAR           | 5                | 0         | 0                | 0                | JAN/FEB/MAR           | 167                | 0                                      | 0                  | 0                |
| APR/MAY/JUNE          | 3                | 0         | 0                | 0                | APR/MAY/JUNE          | 148                | 0                                      | 0                  | 0                |